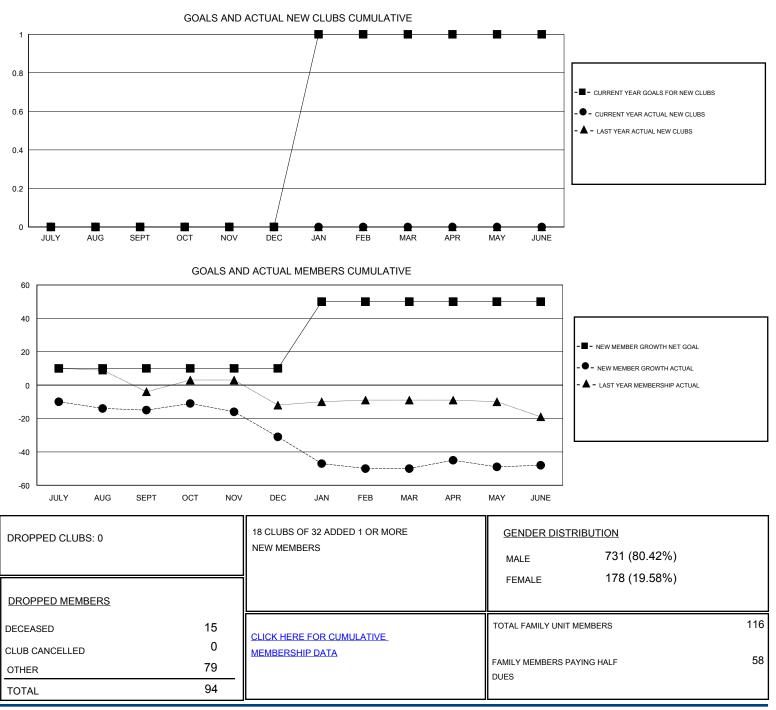

## OPEN LOCATION ILLINOIS GMT CA GMT: Clubs Members RESULTS FOR 2016-2017 RESULTS FOR 2016-2017 NEW CLUB GOAL NEW CLUBS DROPPED CLUBS NEW MEMBER GROWTH NEW MEMBER DROPPED QUARTER QUARTER NET GOAL (not reinstated GROWTH ACTUAL (not MEMBERS ACTUAL or transfers) reinstated or transfers) (including transfers) 0 0 0 10 11 26 JULY/AUG/SEPT JULY/AUG/SEPT 0 0 0 0 20 OCT/NOV/DEC OCT/NOV/DEC 4 1 0 0 40 38 19 JAN/FEB/MAR JAN/FEB/MAR 0 0 0 APR/MAY/JUNE APR/MAY/JUNE 0 12 10